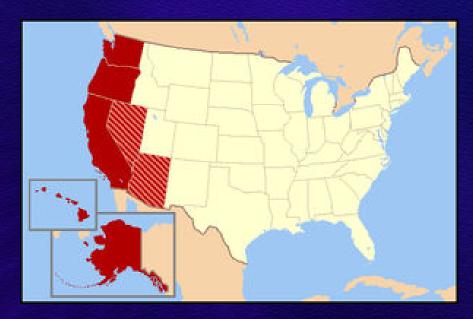

## **USA West Coast Population**

As of the 2010 Census, the estimated population of the Census Bureau's Pacific Region was approximately 47.8 million (56.9 million if Nevada and Arizona are included) - about 15.3% (18.2% with Nevada and Arizona) of US population.