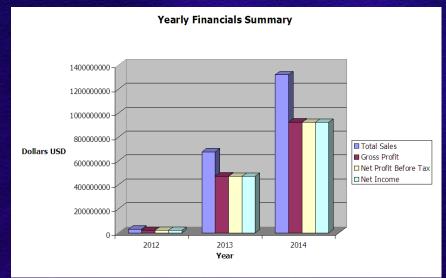

## **Three Year Income**

(Estimated)

| INCOME                |                 | 20      | )12       |            |             |             | :013        |             |             | 21          | 014         |             |
|-----------------------|-----------------|---------|-----------|------------|-------------|-------------|-------------|-------------|-------------|-------------|-------------|-------------|
| 3                     | QTR1            | QTR 2   | QTR3      | QTR 4      | QTR1        | QTR 2       | QTR3        | QTR 4       | QTR1        | QTR 2       | QTR3        | QTR 4       |
| Total Sales           | 0               | 750000  | 4725000   | 25650000   | 57902343.75 | 113090515.1 | 220879912.4 | 285380072   | 307323124   | 330953391   | 340516734   | 342563923   |
|                       |                 |         |           |            |             |             |             |             |             |             |             |             |
| COGS                  |                 | 225000  | 1417500   | 7695000    | 17370703.13 | 33927154.54 | 66263973.71 | 85614021.52 | 92196937    | 99286017    | 102155020   | 102769177   |
|                       |                 |         |           |            |             |             |             |             |             |             |             |             |
| Gross Profit          |                 | 525000  | 3307500   | 17955000   | 40531640.63 | 79163360.6  | 154615938.7 | 199766050   | 215126187   | 231667374   | 238361714   | 239794746   |
|                       |                 |         |           |            | _           |             |             |             |             |             |             |             |
| Interest Expense      | <b>  </b>       | 0       | 0         | 0          | 0           | 0           | 0           | 0           | 0           | 0           | 0           | 0           |
|                       |                 |         |           |            |             |             |             |             |             |             |             |             |
| M,G&A                 | <del> </del>  ° | 367920  | 568008    | 568008     | 512928      | 512928      | 485388      | 485388      | 451728      | 439488      | 439488      | 439488      |
| FORTS                 | <b>─</b> ┃      | 457000  | 0700400   | 47000000   | 40040740.40 | 700504000   | 454400550.3 | 40000000    | 044674450   | 004007004   | 00700000    | 000000000   |
| EDITD                 | <b> </b>        | 157080  | 2739492   | 17386992   | 40018712.63 | 78650432.6  | 154130550.7 | 199280662   | 214674459   | 231227886   | 237922226   | 239355258   |
| Net Profit Before Tax | - ⊪             | 157080  | 2739492   | 17386992   | 40018712.63 | 78650432.6  | 154130550.7 | 199280662   | 214674459   | 231227886   | 237922226   | 239355258   |
| Met Profit Derore 141 | —⊪—— <u>`</u>   | 151000  | 2133432   | 11300332   | 40010112.03 | 10030432.0  | 134130330.1 | 133200002   | 214014433   | 231221000   | 231322220   | 233333230   |
| Taxes                 | <b>─</b> ₩      |         | _         | 0          | 0           | 0           | 0           | 0           | 0           | 0           | 0           | 0           |
| 14762                 |                 | ⊢ °     | · ·       | Ů          |             | ·           |             | ,           |             |             |             | , v         |
| Net Income            |                 | 157,080 | 2,739,492 | 17,386,992 | 40,018,713  | 78,650,433  | 154,130,551 | 199,280,662 | 214,674,459 | 231,227,886 | 237,922,226 | 239,355,258 |

## **Three Year Financials**

(Estimated)

| 10.00                                                                                                                                                                                                                                                                                                                                                                                                                                                                                                                                                                                                                                                                                                                                                                                                                                                                                                                                                                                                                                                                                                                                                                                                                                                                                                                                                                                                                                                                                                                                                                                                                                                                                                                                                                                                                                                                                                                                                                                                                                                                                                                                                                                                                                      |       |    |   |     | -   | M14  | -    |      |      |     |     | 65    |       | - 1 |     |     | 4           | -    |       | -    |       |      | •  | 65     |        |       |        |     | -     | -   |       |       |     |        |       |
|--------------------------------------------------------------------------------------------------------------------------------------------------------------------------------------------------------------------------------------------------------------------------------------------------------------------------------------------------------------------------------------------------------------------------------------------------------------------------------------------------------------------------------------------------------------------------------------------------------------------------------------------------------------------------------------------------------------------------------------------------------------------------------------------------------------------------------------------------------------------------------------------------------------------------------------------------------------------------------------------------------------------------------------------------------------------------------------------------------------------------------------------------------------------------------------------------------------------------------------------------------------------------------------------------------------------------------------------------------------------------------------------------------------------------------------------------------------------------------------------------------------------------------------------------------------------------------------------------------------------------------------------------------------------------------------------------------------------------------------------------------------------------------------------------------------------------------------------------------------------------------------------------------------------------------------------------------------------------------------------------------------------------------------------------------------------------------------------------------------------------------------------------------------------------------------------------------------------------------------------|-------|----|---|-----|-----|------|------|------|------|-----|-----|-------|-------|-----|-----|-----|-------------|------|-------|------|-------|------|----|--------|--------|-------|--------|-----|-------|-----|-------|-------|-----|--------|-------|
| Andre Chapter to Tale                                                                                                                                                                                                                                                                                                                                                                                                                                                                                                                                                                                                                                                                                                                                                                                                                                                                                                                                                                                                                                                                                                                                                                                                                                                                                                                                                                                                                                                                                                                                                                                                                                                                                                                                                                                                                                                                                                                                                                                                                                                                                                                                                                                                                      |       | •  | • | ••• | ••• | **** | •••• |      | 1700 |     |     | 10000 | ***** |     |     | *** |             | anne |       | **** | ***** |      |    | ****** | orane) | ****  | orașe) |     |       |     |       |       |     | inend  |       |
| Control Control                                                                                                                                                                                                                                                                                                                                                                                                                                                                                                                                                                                                                                                                                                                                                                                                                                                                                                                                                                                                                                                                                                                                                                                                                                                                                                                                                                                                                                                                                                                                                                                                                                                                                                                                                                                                                                                                                                                                                                                                                                                                                                                                                                                                                            | 1 1   |    |   | _   |     |      |      |      |      | -   |     |       | :     |     |     |     |             |      |       |      |       |      |    |        |        |       |        |     |       |     |       |       |     |        | :     |
| 12.0                                                                                                                                                                                                                                                                                                                                                                                                                                                                                                                                                                                                                                                                                                                                                                                                                                                                                                                                                                                                                                                                                                                                                                                                                                                                                                                                                                                                                                                                                                                                                                                                                                                                                                                                                                                                                                                                                                                                                                                                                                                                                                                                                                                                                                       | : :   | :  | : | •   |     | -    | •    | ***  | ***  |     | *** | ***   |       |     | *** | ••• | **          |      | ***   | ***  | ***   | **** |    |        | 120    | 223   | 22     |     | - 222 | 185 | ::::: | - 211 | *** | 222    | 12241 |
| Cornell  Sequent Sect of Standards  Extended.  Frame (Standards)                                                                                                                                                                                                                                                                                                                                                                                                                                                                                                                                                                                                                                                                                                                                                                                                                                                                                                                                                                                                                                                                                                                                                                                                                                                                                                                                                                                                                                                                                                                                                                                                                                                                                                                                                                                                                                                                                                                                                                                                                                                                                                                                                                           |       |    |   |     | _   |      |      |      |      |     |     |       |       |     |     |     |             |      |       |      |       |      |    |        |        |       |        |     |       |     |       |       |     |        |       |
| Comment of the Commen                                                                                                             |       |    |   |     |     |      |      |      | Ħ    |     |     |       |       |     |     |     |             |      |       |      |       |      |    |        |        |       |        |     |       |     |       |       |     |        |       |
| Contraction of the Contraction o                                                                                                             |       | -1 | - | =   | -   | _=   | _=   | - =  |      | _=  |     | -     | •     | -   | -   | -   | -           | _    | _=    | _=   |       | -=-  | -  | _=     | _=     | - =   | _=     | _=  | _=    | _   | _=    |       | _=  | _=     | -     |
| Mary Barrel Barrelon<br>Separation of School Separation<br>Separation of School Separation<br>Separation of Separation of Separation Separation of<br>Separation of Separation Se                                                                                                 |       |    |   |     |     | Ī    | ī    |      | Ī    |     |     | :     | ī     |     |     |     |             | •    | ī     |      |       |      |    | -      | -      |       |        |     |       |     |       |       |     |        |       |
| to the day of the total                                                                                                                                                                                                                                                                                                                                                                                                                                                                                                                                                                                                                                                                                                                                                                                                                                                                                                                                                                                                                                                                                                                                                                                                                                                                                                                                                                                                                                                                                                                                                                                                                                                                                                                                                                                                                                                                                                                                                                                                                                                                                                                                                                                                                    |       |    |   |     |     |      |      |      |      |     |     |       |       |     |     |     |             |      |       |      |       |      |    |        |        |       |        |     |       |     |       |       |     |        |       |
| Colored Services                                                                                                                                                                                                                                                                                                                                                                                                                                                                                                                                                                                                                                                                                                                                                                                                                                                                                                                                                                                                                                                                                                                                                                                                                                                                                                                                                                                                                                                                                                                                                                                                                                                                                                                                                                                                                                                                                                                                                                                                                                                                                                                                                                                                                           |       | 寸  | • | -   | -   |      |      | -    |      | -   | -   |       |       | -   |     |     | <del></del> |      | 11.00 | -    | 188   |      | -  | -      |        | · i   | •      |     | •     | •   | •     | Ť     | _   | •      | •     |
| Book Company  Street Area (Street)  Street A                                                                                                             |       |    |   |     | Ξ   |      | 1    |      | =    | =   | 1   | 1     | Ξ     | Ξ   |     |     |             |      | 1     | Ξ    |       |      | Ħ  | 1      | 1      |       | 1      | E   |       | 1   | Ξ     |       |     |        | =     |
| Section of the State of the Sta                                                                                                             |       | 1  |   |     |     |      |      |      |      |     | ä   | H     |       |     |     |     |             |      |       | Ē    |       |      |    | =      |        |       |        | Ħ   |       |     |       |       |     |        |       |
| Professional Processing<br>Professional Annual Processing<br>Professional Annual Processing<br>Professional Professional Processing<br>Professional Processing<br>Professional Processing<br>Professional Processing<br>Professional Processing<br>Professional Processing<br>Professional Processing<br>Professional Processing<br>Professional Processing<br>Professional Professional Processing<br>Professional Processing<br>Professional Professional Profes |       | 1  |   | ij  |     | i    | i    |      | ij   |     |     | ij    | i     |     |     |     |             |      | i     |      |       | i    |    |        | i      |       | i      | i   |       |     | i     |       | i   |        |       |
| Service (St. 188)                                                                                                                                                                                                                                                                                                                                                                                                                                                                                                                                                                                                                                                                                                                                                                                                                                                                                                                                                                                                                                                                                                                                                                                                                                                                                                                                                                                                                                                                                                                                                                                                                                                                                                                                                                                                                                                                                                                                                                                                                                                                                                                                                                                                                          |       | :  |   | **  | -   | **   | :    | -    | -    | -   | ::  | - ::  | -     | =   |     |     | :           |      | ::    | =    |       | -    | :: | =      | -      | ::    | -      | - : |       | :   | -     | ::    | -   | -      | - 1   |
| Color Spinger                                                                                                                                                                                                                                                                                                                                                                                                                                                                                                                                                                                                                                                                                                                                                                                                                                                                                                                                                                                                                                                                                                                                                                                                                                                                                                                                                                                                                                                                                                                                                                                                                                                                                                                                                                                                                                                                                                                                                                                                                                                                                                                                                                                                                              | +     | -  | - |     |     | 100  | 1000 | 1000 | 100  |     |     | 200   |       |     |     |     |             |      |       |      |       |      |    |        | 1000   | -     |        | 100 | -     |     |       |       | -   |        |       |
| 22-                                                                                                                                                                                                                                                                                                                                                                                                                                                                                                                                                                                                                                                                                                                                                                                                                                                                                                                                                                                                                                                                                                                                                                                                                                                                                                                                                                                                                                                                                                                                                                                                                                                                                                                                                                                                                                                                                                                                                                                                                                                                                                                                                                                                                                        | 1 : : | 4  |   | 3   | 3   |      | 3    | -    | -    | 3   | 3   | 3     | :     | :   | 2   | 3   | 3           | :    | 3     | :    | 3     |      | :  | 2      | 2      | 3     | 2      | :   | :     | 3   | 2     | 3     | 2   | :      | :     |
|                                                                                                                                                                                                                                                                                                                                                                                                                                                                                                                                                                                                                                                                                                                                                                                                                                                                                                                                                                                                                                                                                                                                                                                                                                                                                                                                                                                                                                                                                                                                                                                                                                                                                                                                                                                                                                                                                                                                                                                                                                                                                                                                                                                                                                            |       |    |   |     |     |      |      |      |      |     | - 1 | -     |       |     |     |     |             |      | -     | -    |       |      |    |        |        |       |        | -   |       |     |       |       |     |        |       |
| 55-                                                                                                                                                                                                                                                                                                                                                                                                                                                                                                                                                                                                                                                                                                                                                                                                                                                                                                                                                                                                                                                                                                                                                                                                                                                                                                                                                                                                                                                                                                                                                                                                                                                                                                                                                                                                                                                                                                                                                                                                                                                                                                                                                                                                                                        |       |    |   | 4   | -   |      | -    | -    |      | -   | - 4 | 4     |       |     | 4   | ä   |             |      |       |      |       |      |    |        | -      | - 4   |        | - 4 |       |     |       |       |     |        |       |
|                                                                                                                                                                                                                                                                                                                                                                                                                                                                                                                                                                                                                                                                                                                                                                                                                                                                                                                                                                                                                                                                                                                                                                                                                                                                                                                                                                                                                                                                                                                                                                                                                                                                                                                                                                                                                                                                                                                                                                                                                                                                                                                                                                                                                                            |       |    |   | ā   | ë   |      | ä    | ë    |      | ä   | - 4 | ""    | ä     |     | 4   | ä   | ÷           | 4    | ā     | ě    | 4     | 4    |    | ä      | ä      | d     | ä      | ä   |       | *** | ä     | d     | - 8 | ě      | - 4   |
| Notice of the state of the state of                                                                                                                                                                                                                                                                                                                                                                                                                                                                                                                                                                                                                                                                                                                                                                                                                                                                                                                                                                                                                                                                                                                                                                                                                                                                                                                                                                                                                                                                                                                                                                                                                                                                                                                                                                                                                                                                                                                                                                                                                                                                                                                                                                                                        |       | -1 |   |     | -   | 1000 | 100  | 100  | 100  | 100 | -   | 100   |       | 100 | -   |     |             | -    | 100   | 100  | -     | 1000 | -  | -      | 100    | 10.00 | 190    | 130 | - 11  |     | 1000  | 1030  | 100 | 120.55 |       |