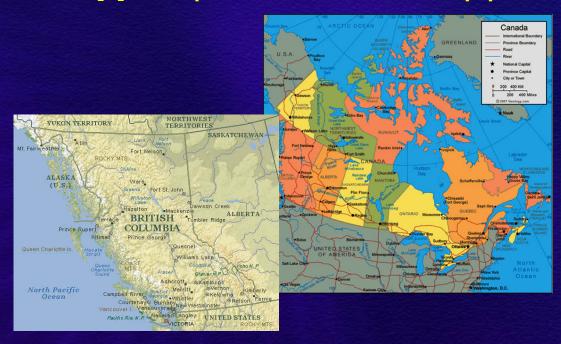

### **Canada West Coast Population**

The total population of Western Canada as of the 2011 Census is nearly 10.3 million, including approximately 4.4 million in British Columbia, 3.6 million in Alberta, 1.0 million in Saskatchewan, and 1.2 million in Manitoba.[1] This represents 30.7% of Canada's population.